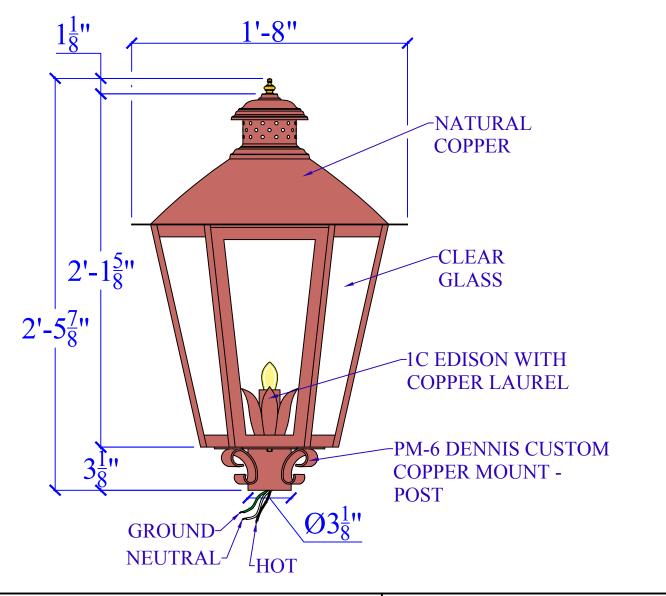

| LIGHT:   | CAMDEN-643 - 1C (LAUREL) - DCCM | DATE: | APP.BY: | J.D. |
|----------|---------------------------------|-------|---------|------|
| BRACKET: | DCCM (POST) - H25-5/8" W20"     |       | REV.    |      |